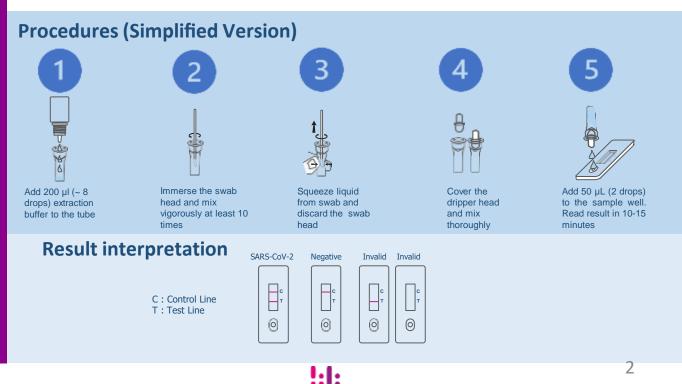

, Positive Percent<br>Agreement) | <b>Specificity</b> (NPA,<br>Negative Percent<br>Agreement) |  |
|----------|-----------------|-----------------|-------|-----------------------------------------------------|------------------------------------------------------------|--|
| Positive | 269             | 2               | 271   |                                                     |                                                            |  |
| Negative | 7               | 276             | 283   | 97.5% (269/276)                                     | 99.3% (276/278)                                            |  |
| Total    | 276             | 278             | 554   |                                                     |                                                            |  |







# **END-TO-END SOLUTIONS for** the screening of SARS-CoV-2 (COVID-19)

## **BioSpeedia against SARS-CoV-2**



#### How to use the Antigen Test













# END-TO-END SOLUTIONS for the screening of SARS-CoV-2 (COVID-19)

### **ORDERING INFORMATION**

| BioSpeedia Rapid Antigen Test ( 🧲 IVD |                                                    |                               |                   |                        |                 |                 |  |  |  |
|---------------------------------------|----------------------------------------------------|-------------------------------|-------------------|------------------------|-----------------|-----------------|--|--|--|
| Cat. No                               | Product Description                                | Test Specim